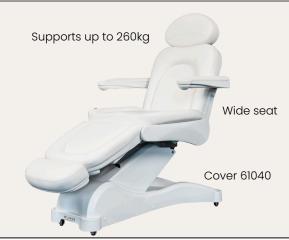

## **SILVER**

60017, 60018

- Hand- or foodcontrol
- 3 motors
- Support up to 260kg max
- Height adjustable between 65 and 89cm
- Body treatments
- Wide seat 61 cm
- Leg board easily adjustable with gas spring