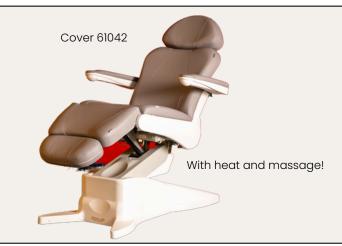

# PLATINUM 60050, 60051, 60052

- 4 motors
- Support up to 225kg
- Height adjustable between 60 and 94cm
- Body treatments
- Option with heating and massage seat
- Fixed memory function
- 3D headrest
- · Home function
- Step-out function
- Personal memory function