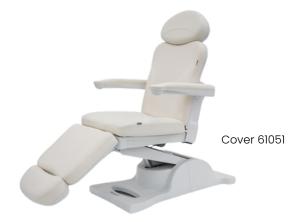

### **BRONZE**

60046, 60047

- Hand- or foodcontrol
- 3 motors
- Support up to 200kg
- 1 fixed memory position (only 60047)
- Height adjustable between 54 and 85cm
- · Leg board easily adjustable with gas spring