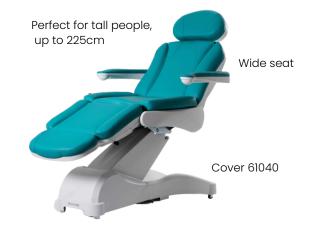

#### GOLD 60025, 60026

- 3 motors
- Support up to 160kg
- Height adjustable between 65 and 89cm
- Body treatments
- Option with heating seat
- Fixed memory function
- 3D headrest
- Wide seat 61 cm
- Leg board easily adjustable with gas spring

## **SILVER**

60017, 60018

- Hand- or foodcontrol
- 3 motors
- Support up to 260kg max
- Height adjustable between 65 and 89cm
- Body treatments
- Wide seat 61 cm
- Leg board easily adjustable with gas spring